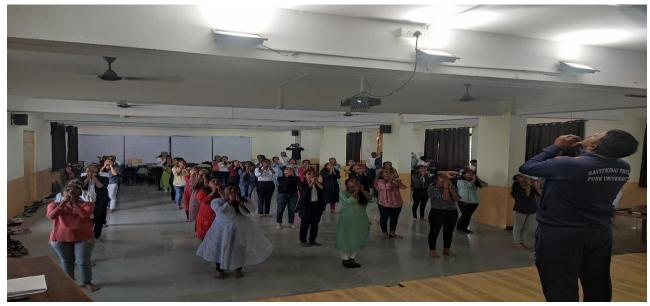

## 1. International Yoga Day

#### **Notice for Students**

(Affiliated to Savitribai Phule Pune University, Recognized by Govt. of Maharashtra)

Report of Yoga Day

(Affiliated to Savitribai Phule Pune University, Recognized by Govt. of Maharashtra)

Various Yoga Demo by Students

(Affiliated to Savitribai Phule Pune University, Recognized by Govt. of Maharashtra)