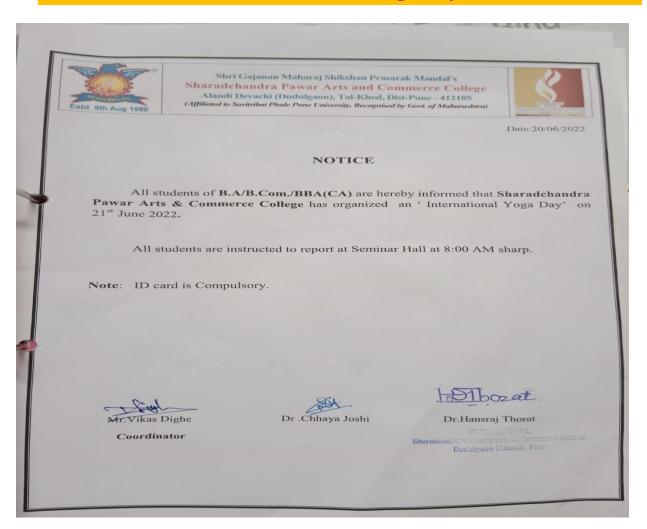

## 1. International Yoga Day

#### **Notice for Students**

(Affiliated to Savitribai Phule Pune University, Recognized by Govt. of Maharashtra)

Report of Yoga Day

(Affiliated to Savitribai Phule Pune University, Recognized by Govt. of Maharashtra)