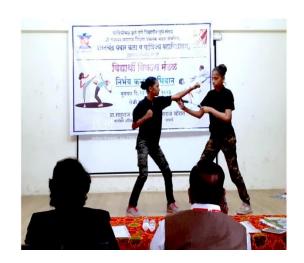

#### **Guidance of self Defence for Girls**

(Affiliated to Savitribai Phule Pune University, Recognized by Govt. of Maharashtra)

#### **Guidance of self Defence for Girls**

#### **Practical Guidance of Self Defence for Girls**

(Affiliated to Savitribai Phule Pune University, Recognized by Govt. of Maharashtra)

Reg.No.: MH-26-0197000

कार्यक्रमाचे प्रास्ताविक प्रा. डॉ पांड्रंग विद्यार्थीनींना बहमोल असे मार्गदशन केले, मिसाळ यांनी केले. उद्घाटन समारंभानंतर श्री स्व .संरक्षणासाठी या विषयावर विद्यार्थिनींना भागवत वाघमारे (अक्शन आसोसिअशन. मार्गदर्शन केले. तसेच स्वत:च्या संरक्षणासाठी मुंबई ) यांनी सार्वजनिक ठिकाणी होणाऱ्या तयार राहायला हवे, मनातील भीती काढून 'छेडछाडी विरुद्ध जनजागृती' या विषयावर जशास तसे प्रत्यत्तर देण्यासाठी सक्षम व्हायला मार्गदर्शन केले तसेच अनेक उदाहरण हवे, कोणत्याही छेडछाडीकडे डोळेझाक न चित्रफितच्या माध्यमातून दिले. तसेच श्री. करता विद्यार्थिनींने निर्भयपणे त्याचा प्रतिकार दीपक बापू गायकवाड (जिनिअस स्पोर्ट्स करायला हवा असा सल्ला त्यांनी आपल्या अकॅडेमी,आळंदी ) यांनी 'मार्शल आर्ट कराटे प्रशिक्षणादरम्यान दिला तसेच प्रशिक्षणामध्ये प्रशिक्षण' च्या माध्यमातून प्रात्यक्षिके दाखवून विद्यार्थिनींना स्वसंरक्षणासाठी वेगवेगळ्या

दाखवली. यानंतर प्राचार्य डॉ. हंसराज थोरात यांनी अध्यक्षीय मनोगत मांडत असताना नवीन आव्हानांना सामोरे जाताना इंटरनेटच्या युगातील पिढीला त्यांच्यामधील सहनशीलता कमी होऊन आक्रमक प्रतिक्रिया देण्याचा वाढता कल यामुळे होणारा परिणाम विद्यार्थिनीं समोर मांडला. तसेच मार्शल आर्टचे जीवनातील महत्त्व सांगितले.