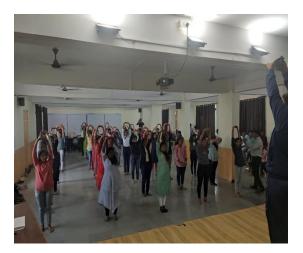

## 1. International Yoga Day

#### **Notice for Students**

(Affiliated to Savitribai Phule Pune University, Recognized by Govt. of Maharashtra)

Report of Yoga Day

(Affiliated to Savitribai Phule Pune University, Recognized by Govt. of Maharashtra)

Various Yoga Demo by Students

(Affiliated to Savitribai Phule Pune University, Recognized by Govt. of Maharashtra)