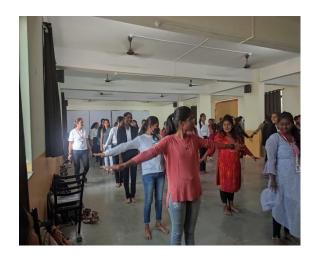

## 1. International Yoga Day

#### **Notice for Students**

(Affiliated to Savitribai Phule Pune University, Recognized by Govt. of Maharashtra)

Report of Yoga Day

(Affiliated to Savitribai Phule Pune University, Recognized by Govt. of Maharashtra)

Various Yoga Demo by Students

(Affiliated to Savitribai Phule Pune University, Recognized by Govt. of Maharashtra)