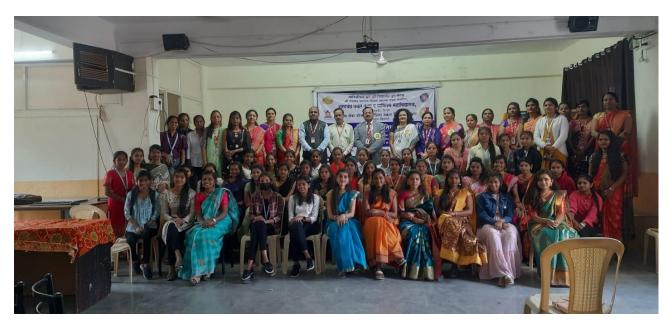

## 3. International Woman's Day

साविजीबाई फुले पुणे विद्यापीट पुणे संलग्न श्री गजानन महाराज शिक्षण प्रसारक मंडळ संचलित, शरदचंद्र पवार कला व वाणिज्य महाविद्यालय.

हुडुळगाव(आळंदी), जि.पुणे राष्ट्रीय सेवा योजना व महिला तक्रार निवारण विभाग

## ८ मार्च जागतिक महिला दिन

प्रमुख वक्त्या : डॉ.संगीता तानाजी घोडके (बापुरावजी घोलप कॉलेज, सांगवी,पुणे) विषय : माझे शरीर/जीवन, माझी निवड, महिला दिन

कार्यक्रमाचे अध्यक्ष : प्राचार्य डॉ.हंसराज थोरात

बुधवार, दि.०८ मार्च २०२३ रोजी, सकाळी ९ वा.

#### शवनम न्युज। आळदी

श्री गजानन महाराज शिक्षण प्रसारक मंडळ संबत्तित शरदबंद्र प्रवार कला व वाणिज्य महाविद्यालय डुड्डळगाव आळंदी पुणे बुधवार दिनांक ८ मार्च २०२३ रोजी राष्ट्रीय सेवा योजना विभाग व महिला तकार निवारण विभाग यांच्या संयुक्त विद्यमाने जागतिक महिला दिन विद्यालपात साजरा करण्यात आला. कार्यक्रमाचे सूत्रसंचालन प्रा. सोनाली अभग यांनी केले तर कार्यक्रमाचे प्रास्ताविक महिला तकार निवारण विभागाच्या प्रमुख प्रा. शैला वाळुंज यांनी केले. कार्यक्रमाच्या अध्यक्षस्थानी महाविद्यालपाचे प्राचार्य डॉ. हंसराज धौरात होते. सर्व उपस्थित मान्यवरांच्या हस्ते दीप प्रज्वलन व प्रतिमा पूजन करण्यात आले.