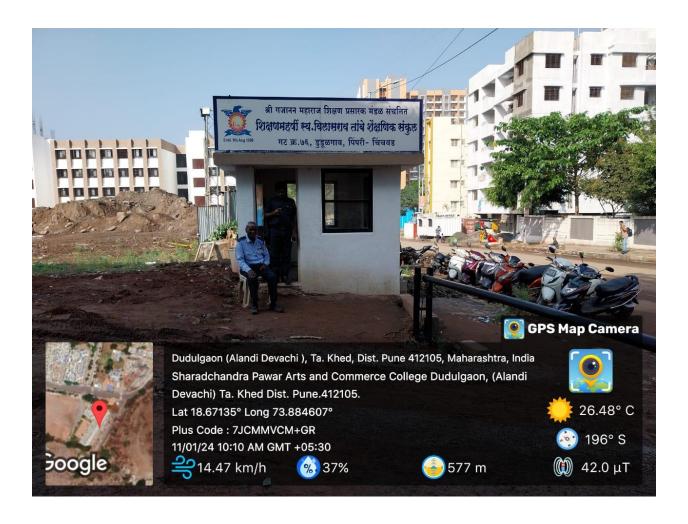

## 2. Health Checkup Camp

## **Photos of Health Checkup Camp**

(Affiliated to Savitribai Phule Pune University, Recognized by Govt. of Maharashtra)

**Guidance of Chief Gest & Attendance of Students in Health Checkup Camp** 

(Affiliated to Savitribai Phule Pune University, Recognized by Govt. of Maharashtra)