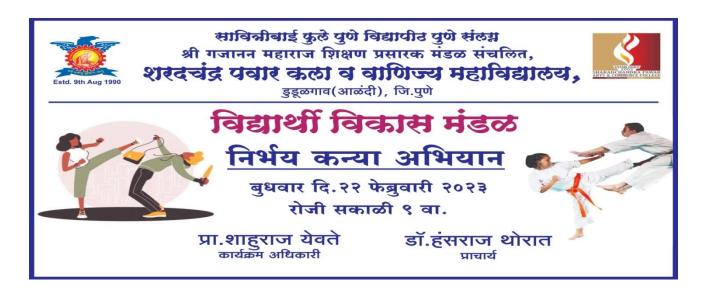

## 4. Nirbhay Kanya Abhiyan

Program Details of Nirbhaya Kanya Abhiyan

(Affiliated to Savitribai Phule Pune University, Recognized by Govt. of Maharashtra)

#### **Invitation letter**

(Affiliated to Savitribai Phule Pune University, Recognized by Govt. of Maharashtra)

#### **Thanks Letter**

(Affiliated to Savitribai Phule Pune University, Recognized by Govt. of Maharashtra)

## ८ मार्च जागतिक महिला दिन

प्रमुख वक्त्या : डॉ.संगीता तानाजी घोडके (बापुरावजी घोलप कॉलेज, सांगवी,पुणे) विषय : माझे शरीर/जीवन, माझी निवड, महिला दिन

कार्यक्रमाचे अध्यक्ष : प्राचार्य डॉ.हंसराज थोरात

बुधवार, दि.०८ मार्च २०२३ रोजी, सकाळी ९ वा.