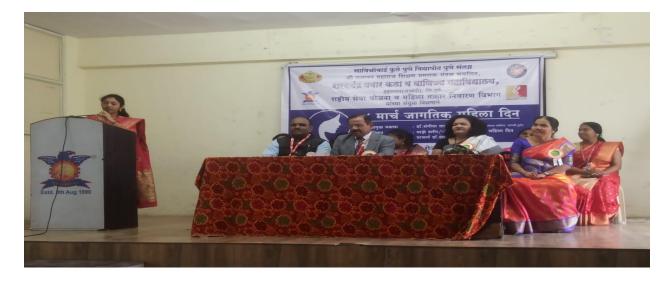

## ८ मार्च जागतिक महिला दिन

प्रमुख वक्त्या : डॉ.संगीता तानाजी घोडके (बापुरावजी घोलप कॉलेज, सांगवी,पुणे) विषय : माझे शरीर/जीवन, माझी निवड, महिला दिन

कार्यक्रमाचे अध्यक्ष : प्राचार्य डॉ.हंसराज थोरात

बुधवार, दि.०८ मार्च २०२३ रोजी, सकाळी ९ वा.

#### शवनम न्युज। आळदी

श्री गजानन महाराज शिक्षण प्रसारक मंडळ संबत्तित शरदबंद्र प्रवार कला व वाणिज्य महाविद्यालय डुड्डळगाव आळंदी पुणे बुधवार दिनांक ८ मार्च २०२३ रोजी राष्ट्रीय सेवा योजना विभाग व महिला तकार निवारण विभाग यांच्या संयुक्त विद्यमाने जागतिक महिला दिन विद्यालपात साजरा करण्यात आला. कार्यक्रमाचे सूत्रसंचालन प्रा. सोनाली अभग यांनी केले तर कार्यक्रमाचे प्रास्ताविक महिला तकार निवारण विभागाच्या प्रमुख प्रा. शैला वाळुंज यांनी केले. कार्यक्रमाच्या अध्यक्षस्थानी महाविद्यालपाचे प्राचार्य डॉ. हंसराज धौरात होते. सर्व उपस्थित मान्यवरांच्या हस्ते दीप प्रज्वलन व प्रतिमा पूजन करण्यात आले.

जागतिक महिला दिनाच्या निर्मित्ताने प्रमुख वक्त्या म्हणून लाभलेल्या वाबुराव घोलप कॉलेज सांगवी पुणे इंग्रजी विभाग प्रमुख डॉ. संगीता तानाजी घोडके यांनी जागतिक महिलांनी केलेल्या कार्याचा उत्लेख करून उदाहरणे सांगत विद्यार्थिनींना बहुमौत असे मार्गदर्शन केले. त्यांनी अपल्या व्याख्यानातून सुरुवातीपासून महिला ह्या सद्भम होत्या परिस्थितीला विरोध करणाऱ्या वंड करणाऱ्या होत्या हे पटवून देत असताना त्यांनी रामापणातील सीता, महाभारतातील द्रौपदी आणि कृती यांनी कशाप्रकारे पुरुष संस्कृतीला विरोध केला यांची उदाहरणे दिली. भारतीय स्त्री जीवन आणि पाश्चात्त्य स्त्री जीवन यांच्यातील फरक सांगितला. भारतीय संस्कृतील महिलेला दुष्पम स्थान आहे. आणि ती एक उपभोगाची वस्तू आहे हे त्यांनी काही द्वाखले देत महिलांविषयी होणारी अधीगती सांगितली. स्त्रियांनी आपल्या आरोग्य विषयी जागृत असले पाहिजे जातीभेद, वर्णभेद याप्रमाणे लिंगभेद देखील ही संस्कृती आपल्याला शिकवते त्यात स्त्रीला दुष्पम स्थान दिले गेले आहे पामध्ये वदल झाला पाहिजे. कारण बदल ही काळाची गरज आहे. जगाची निर्मिती जर स्त्री पासून होते तर ती दुष्पम कथी असू शकते असा प्रश्न त्यांनी उपस्थित केला.चायना मध्ये वयोवृद्ध स्त्रीला खूप महत्त्वाचा दर्जी दिला जालो.मातृसत्ताक पदली म्हणून मोहंजोद्ध आणि हडष्पा या संस्कृतीकडे पाहिले जाते. म्हणजेव स्त्री म्हणेल त्याच पद्भतीने कामकाज होत असे. आसाम मधील कामक्या देवीचे मंदिर आहे. त्या दिकाणी स्त्री लिगाची पूजा केली जाते जगाची उत्पत्ती स्त्री पासून होते तर ती दुष्पम कथी असू शकते असा प्रश्न त्यांनी उपस्थित केला. ताइफ पार्टनर म्हणून म्हणत असताना स्त्री आणि पुरुष असा भेद कथात्माठी करायचा हे योग्य नाही, असे उदाहरण देत पटवून दिले शेवटी त्यांनी आपल्या भाषणाच्या समारोप प्रसंगी विद्यार्थिनींना आपले स्वत्व, स्वाभिमान आणि कर्तव्याची जाणीव करून दिली.

यानंतर महाविद्यालयाचे प्राचार्य डॉ. हंसराज धोरात घांनी आपल्या अध्यक्षीय मनोगतात सर्व महिलांना महिला दिनाच्या हार्दिक शाभेच्या दिल्या स्त्री आणि प्ररूप असा भेद न करता समानतेने जीवन व्यवहार केला पाहिले असे मत व्यवत केले तसेच स्त्रियांना