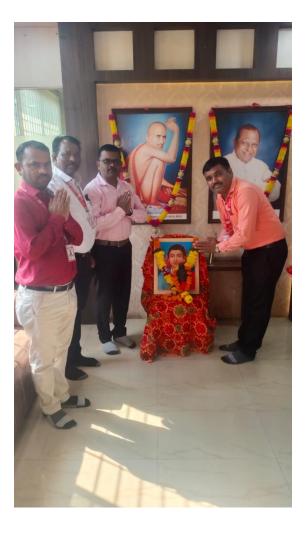

## 5. Savitribai Phule Jayanti

#### **Program Details**

#### SAVITRIBAI PHULE JAYANTI

Tuesday, 03-01-2023 : Time: 9.00 am to 10.30 am

Anchoring : Dr.Priti Burhade

Introduction : Dr. Ranjit Kadam

**Lighting of the lamp and idol worship** : All the dignitaries

Program Chairperson : Principal Dr. Hansraj Thorat