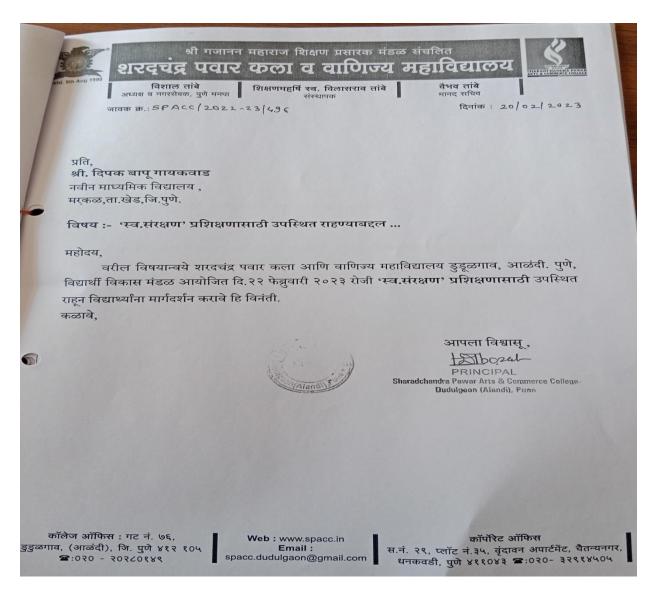

#### **Invitation letter**

(Affiliated to Savitribai Phule Pune University, Recognized by Govt. of Maharashtra)

## श्री गजानन महाराज शिक्षण प्रसारक मंडळ संचालित शरदुचंद्र पवार महाविद्यालयात 'निर्भय कन्या' अभियान उत्साहात संपन्न

आळंदी : श्री गजानन महाराज शिक्षण प्रसारक मंडळ संचालित, शरदचंद्र पवार कला व वाणिज्य महाविद्यालय डुडूळगाव, (आळंदी), पुणे व सावित्रीबाई फुले पुणे विद्यापीठ यांच्या संयुक्त विद्यमाने 'विद्यार्थी विकास मंडळ' आयोजित विद्यार्थीनींनसाठी 'निर्भय कन्या योजना' अंतर्गत व्याख्यान आणि स्वसंरक्षण कराटे प्रशिक्षण कार्यक्रमाचे आयोजन करण्यात आले होते. या उपक्रमाचे उद्घाटन सकाळी ९.०० वा. महाविद्यालयाचे प्राचार्य डॉ. हंसराज थोरात, प्रमुख पाहणे, श्री भागवत वाघमारे (अक्शन आसोसिअशन, मुंबई), श्री. दीपक बापू गायकवाड (जिनिअस स्पोटर्स कॅडमी, आळंदी) व प्रा. शाहराज येवते (विद्यार्थी विकास अधिकारी) यांच्या शुभहस्ते उद्घाटन आणि दीपप्रज्वलन करण्यात आले.