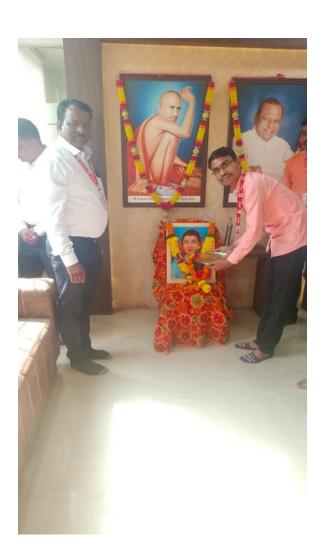

## 5. Savitribai Phule Jayanti

#### **Program Details**

#### SAVITRIBAI PHULE JAYANTI

Tuesday, 03-01-2023 : Time: 9.00 am to 10.30 am

Anchoring : Dr.Priti Burhade

Introduction : Dr. Ranjit Kadam

**Lighting of the lamp and idol worship** : All the dignitaries

Program Chairperson : Principal Dr. Hansraj Thorat