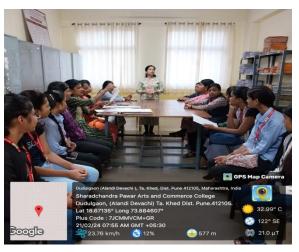

## 2. Health Checkup Camp

## **Photos of Health Checkup Camp**

(Affiliated to Savitribai Phule Pune University, Recognized by Govt. of Maharashtra)

**Guidance of Chief Gest & Attendance of Students in Health Checkup Camp** 

(Affiliated to Savitribai Phule Pune University, Recognized by Govt. of Maharashtra)