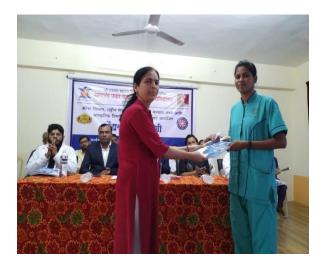

## 2. Health Checkup Camp

## **Photos of Health Checkup Camp**

(Affiliated to Savitribai Phule Pune University, Recognized by Govt. of Maharashtra)

**Guidance of Chief Gest & Attendance of Students in Health Checkup Camp** 

(Affiliated to Savitribai Phule Pune University, Recognized by Govt. of Maharashtra)