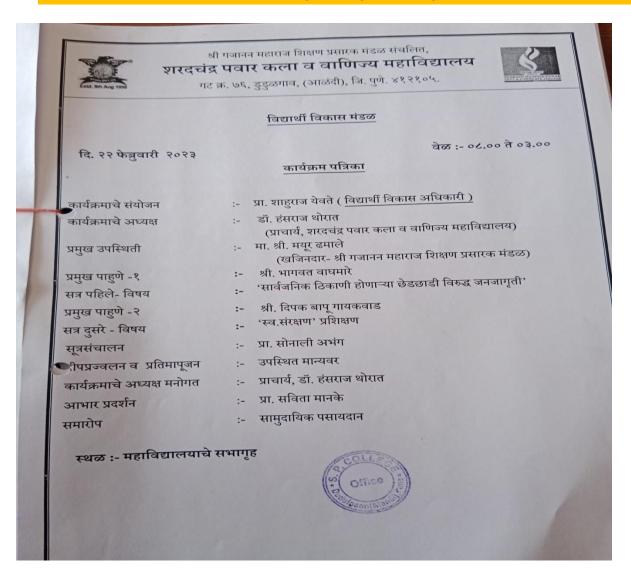

## 4. Nirbhay Kanya Abhiyan

Program Details of Nirbhaya Kanya Abhiyan

(Affiliated to Savitribai Phule Pune University, Recognized by Govt. of Maharashtra)

#### **Invitation letter**

(Affiliated to Savitribai Phule Pune University, Recognized by Govt. of Maharashtra)

## श्री गजानन महाराज शिक्षण प्रसारक मंडळ संचालित शरदुचंद्र पवार महाविद्यालयात 'निर्भय कन्या' अभियान उत्साहात संपन्न

आळंदी : श्री गजानन महाराज शिक्षण प्रसारक मंडळ संचालित, शरदचंद्र पवार कला व वाणिज्य महाविद्यालय डुडूळगाव, (आळंदी), पुणे व सावित्रीबाई फुले पुणे विद्यापीठ यांच्या संयुक्त विद्यमाने 'विद्यार्थी विकास मंडळ' आयोजित विद्यार्थीनींनसाठी 'निर्भय कन्या योजना' अंतर्गत व्याख्यान आणि स्वसंरक्षण कराटे प्रशिक्षण कार्यक्रमाचे आयोजन करण्यात आले होते. या उपक्रमाचे उद्घाटन सकाळी ९.०० वा. महाविद्यालयाचे प्राचार्य डॉ. हंसराज थोरात, प्रमुख पाहणे, श्री भागवत वाघमारे (अक्शन आसोसिअशन, मुंबई), श्री. दीपक बापू गायकवाड (जिनिअस स्पोटर्स कॅडमी, आळंदी) व प्रा. शाहराज येवते (विद्यार्थी विकास अधिकारी) यांच्या शुभहस्ते उद्घाटन आणि दीपप्रज्वलन करण्यात आले.

कार्यक्रमाचे प्रास्ताविक प्रा. डॉ पांड्रंग विद्यार्थीनींना बहमोल असे मार्गदशन केले, मिसाळ यांनी केले. उद्घाटन समारंभानंतर श्री स्व .संरक्षणासाठी या विषयावर विद्यार्थिनींना भागवत वाघमारे (अक्शन आसोसिअशन. मार्गदर्शन केले. तसेच स्वत:च्या संरक्षणासाठी मुंबई ) यांनी सार्वजनिक ठिकाणी होणाऱ्या तयार राहायला हवे, मनातील भीती काढून 'छेडछाडी विरुद्ध जनजागृती' या विषयावर जशास तसे प्रत्यत्तर देण्यासाठी सक्षम व्हायला मार्गदर्शन केले तसेच अनेक उदाहरण हवे, कोणत्याही छेडछाडीकडे डोळेझाक न चित्रफितच्या माध्यमातून दिले. तसेच श्री. करता विद्यार्थिनींने निर्भयपणे त्याचा प्रतिकार दीपक बापू गायकवाड (जिनिअस स्पोर्ट्स करायला हवा असा सल्ला त्यांनी आपल्या अकॅडेमी,आळंदी ) यांनी 'मार्शल आर्ट कराटे प्रशिक्षणादरम्यान दिला तसेच प्रशिक्षणामध्ये प्रशिक्षण' च्या माध्यमातून प्रात्यक्षिके दाखवून विद्यार्थिनींना स्वसंरक्षणासाठी वेगवेगळ्या

दाखवली. यानंतर प्राचार्य डॉ. हंसराज थोरात यांनी अध्यक्षीय मनोगत मांडत असताना नवीन आव्हानांना सामोरे जाताना इंटरनेटच्या युगातील पिढीला त्यांच्यामधील सहनशीलता कमी होऊन आक्रमक प्रतिक्रिया देण्याचा वाढता कल यामुळे होणारा परिणाम विद्यार्थिनीं समोर मांडला. तसेच मार्शल आर्टचे जीवनातील महत्त्व सांगितले.

या कार्यक्रमाला मा. मयूर हमाले खजिनदार

यांचे बहमोल मार्गदर्शन लाभले. या कार्यक्रमाचे प्रा.माणिक कसाब, प्रा. दिपाली ताम्हाणे, सत्रसंचालन प्रा. अभंग सोनाली यांनी केले व प्रा. यशोदा अणेराव, प्रा. दिलीप बारी, प्रा. आभार, प्रा. सविता मानके यांनी मानले व या कार्यक्रमाचे संयोजन प्रा. शाहराज येवते (विद्यार्थी विकास अधिकारी), प्रा. विकास दिघे, प्रा. सोनाली तपकीर, प्रा. राजश्री खडके व प्रा. प्रेरणा पाटील यांनी केले. तसेच हा कार्यक्रम यशस्वी होण्यासाठी प्रा. डॉ. छाया जोशी, प्रा. कैलास अस्तरकर, प्रा. परमेश्वर दिली.

विश्वनाथ व्यवहारे , प्रा . राजू शिरस्कर, प्रा. डॉ. सुरेंद्र पवार, श्री. प्रवीण भावे, प्रा. सचिन सोनार तसेच महाविद्यालयातील सर्व विभाग प्रमुख, शिक्षक व शिक्षकेतर कर्मचारी यांनी उपस्थिती दर्शविली. अशी माहिती महाविद्यालयाचे प्रसिद्धी विभाग प्रमुख, प्रा. प्रविण डोळस यांनी