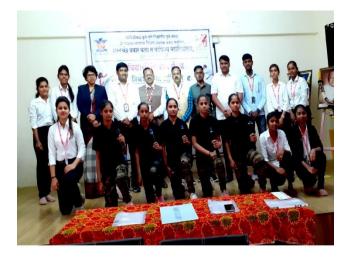

## 4. Nirbhay Kanya Abhiyan

Program Details of Nirbhaya Kanya Abhiyan

(Affiliated to Savitribai Phule Pune University, Recognized by Govt. of Maharashtra)

## श्री गजानन महाराज शिक्षण प्रसारक मंडळ संचालित शरदुचंद्र पवार महाविद्यालयात 'निर्भय कन्या' अभियान उत्साहात संपन्न

आळंदी : श्री गजानन महाराज शिक्षण प्रसारक मंडळ संचालित, शरदचंद्र पवार कला व वाणिज्य महाविद्यालय डुडूळगाव, (आळंदी), पुणे व सावित्रीबाई फुले पुणे विद्यापीठ यांच्या संयुक्त विद्यमाने 'विद्यार्थी विकास मंडळ' आयोजित विद्यार्थीनींनसाठी 'निर्भय कन्या योजना' अंतर्गत व्याख्यान आणि स्वसंरक्षण कराटे प्रशिक्षण कार्यक्रमाचे आयोजन करण्यात आले होते. या उपक्रमाचे उद्घाटन सकाळी ९.०० वा. महाविद्यालयाचे प्राचार्य डॉ. हंसराज थोरात, प्रमुख पाहणे, श्री भागवत वाघमारे (अक्शन आसोसिअशन, मुंबई), श्री. दीपक बापू गायकवाड (जिनिअस स्पोटर्स कॅडमी, आळंदी) व प्रा. शाहराज येवते (विद्यार्थी विकास अधिकारी) यांच्या शुभहस्ते उद्घाटन आणि दीपप्रज्वलन करण्यात आले.

या कार्यक्रमाला मा. मयूर हमाले खजिनदार

यांचे बहमोल मार्गदर्शन लाभले. या कार्यक्रमाचे प्रा.माणिक कसाब, प्रा. दिपाली ताम्हाणे, सत्रसंचालन प्रा. अभंग सोनाली यांनी केले व प्रा. यशोदा अणेराव, प्रा. दिलीप बारी, प्रा. आभार, प्रा. सविता मानके यांनी मानले व या कार्यक्रमाचे संयोजन प्रा. शाहराज येवते (विद्यार्थी विकास अधिकारी), प्रा. विकास दिघे, प्रा. सोनाली तपकीर, प्रा. राजश्री खडके व प्रा. प्रेरणा पाटील यांनी केले. तसेच हा कार्यक्रम यशस्वी होण्यासाठी प्रा. डॉ. छाया जोशी, प्रा. कैलास अस्तरकर, प्रा. परमेश्वर दिली.

विश्वनाथ व्यवहारे , प्रा . राजू शिरस्कर, प्रा. डॉ. सुरेंद्र पवार, श्री. प्रवीण भावे, प्रा. सचिन सोनार तसेच महाविद्यालयातील सर्व विभाग प्रमुख, शिक्षक व शिक्षकेतर कर्मचारी यांनी उपस्थिती दर्शविली. अशी माहिती महाविद्यालयाचे प्रसिद्धी विभाग प्रमुख, प्रा. प्रविण डोळस यांनी