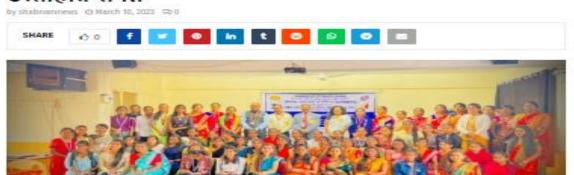

## शरदचंद्र पवार महाविद्यालयात जागतिक महिला दिन उत्साहात संपन्न

#### शवनम न्युज। आळदी

श्री गजानन महाराज शिक्षण प्रसारक मंडळ संबत्तित शरदबंद्र प्रवार कला व वाणिज्य महाविद्यालय डुड्डळगाव आळंदी पुणे बुधवार दिनांक ८ मार्च २०२३ रोजी राष्ट्रीय सेवा योजना विभाग व महिला तकार निवारण विभाग यांच्या संयुक्त विद्यमाने जागतिक महिला दिन विद्यालपात साजरा करण्यात आला. कार्यक्रमाचे सूत्रसंचालन प्रा. सोनाली अभग यांनी केले तर कार्यक्रमाचे प्रास्ताविक महिला तकार निवारण विभागाच्या प्रमुख प्रा. शैला वाळुंज यांनी केले. कार्यक्रमाच्या अध्यक्षस्थानी महाविद्यालपाचे प्राचार्य डॉ. हंसराज धौरात होते. सर्व उपस्थित मान्यवरांच्या हस्ते दीप प्रज्वलन व प्रतिमा पूजन करण्यात आले.