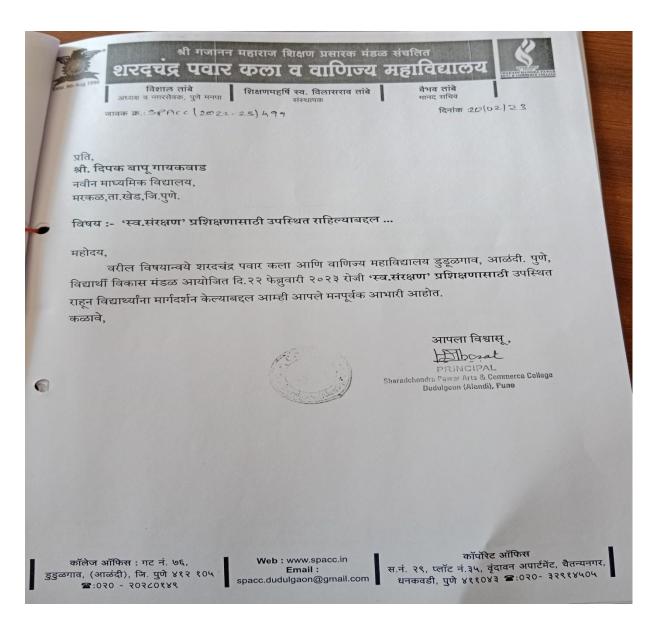

#### **Thanks Letter**

(Affiliated to Savitribai Phule Pune University, Recognized by Govt. of Maharashtra)

## श्री गजानन महाराज शिक्षण प्रसारक मंडळ संचालित शरदुचंद्र पवार महाविद्यालयात 'निर्भय कन्या' अभियान उत्साहात संपन्न

आळंदी : श्री गजानन महाराज शिक्षण प्रसारक मंडळ संचालित, शरदचंद्र पवार कला व वाणिज्य महाविद्यालय डुडूळगाव, (आळंदी), पुणे व सावित्रीबाई फुले पुणे विद्यापीठ यांच्या संयुक्त विद्यमाने 'विद्यार्थी विकास मंडळ' आयोजित विद्यार्थीनींनसाठी 'निर्भय कन्या योजना' अंतर्गत व्याख्यान आणि स्वसंरक्षण कराटे प्रशिक्षण कार्यक्रमाचे आयोजन करण्यात आले होते. या उपक्रमाचे उद्घाटन सकाळी ९.०० वा. महाविद्यालयाचे प्राचार्य डॉ. हंसराज थोरात, प्रमुख पाहणे, श्री भागवत वाघमारे (अक्शन आसोसिअशन, मुंबई), श्री. दीपक बापू गायकवाड (जिनिअस स्पोटर्स कॅडमी, आळंदी) व प्रा. शाहराज येवते (विद्यार्थी विकास अधिकारी) यांच्या शुभहस्ते उद्घाटन आणि दीपप्रज्वलन करण्यात आले.