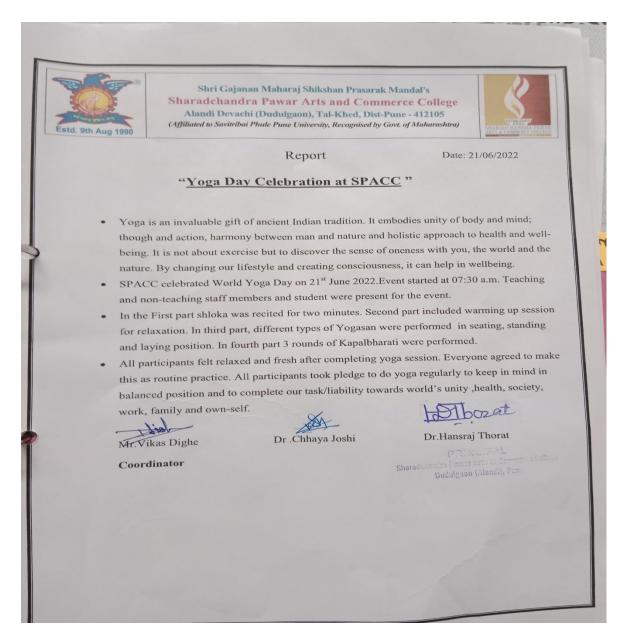

## 1. International Yoga Day

#### **Notice for Students**

(Affiliated to Savitribai Phule Pune University, Recognized by Govt. of Maharashtra)

Report of Yoga Day

(Affiliated to Savitribai Phule Pune University, Recognized by Govt. of Maharashtra)