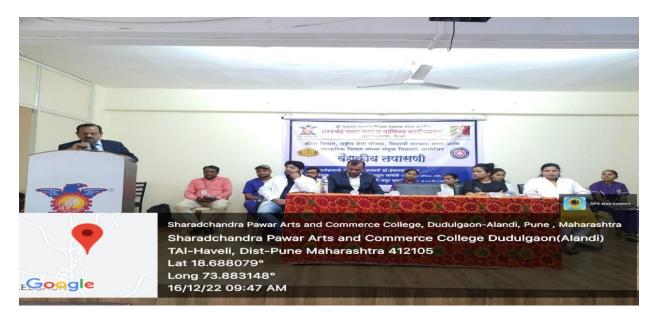

## 2. Health Checkup Camp

## **Photos of Health Checkup Camp**

(Affiliated to Savitribai Phule Pune University, Recognized by Govt. of Maharashtra)

**Guidance of Chief Gest & Attendance of Students in Health Checkup Camp** 

(Affiliated to Savitribai Phule Pune University, Recognized by Govt. of Maharashtra)