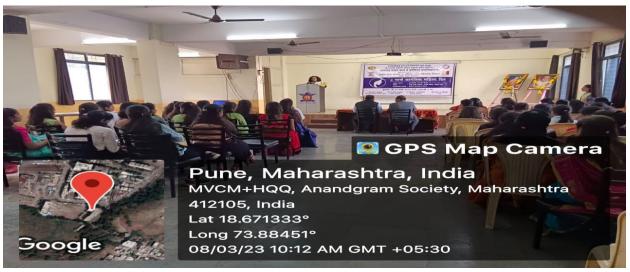

## 3. International Woman's Day

साविजीबाई फुले पुणे विद्यापीट पुणे संलग्न श्री गजानन महाराज शिक्षण प्रसारक मंडळ संचलित, शरदचंद्र पवार कला व वाणिज्य महाविद्यालय.

हुडुळगाव(आळंदी), जि.पुणे राष्ट्रीय सेवा योजना व महिला तक्रार निवारण विभाग

## ८ मार्च जागतिक महिला दिन

प्रमुख वक्त्या : डॉ.संगीता तानाजी घोडके (बापुरावजी घोलप कॉलेज, सांगवी,पुणे) विषय : माझे शरीर/जीवन, माझी निवड, महिला दिन

कार्यक्रमाचे अध्यक्ष : प्राचार्य डॉ.हंसराज थोरात

बुधवार, दि.०८ मार्च २०२३ रोजी, सकाळी ९ वा.

## Photos of Woman's Day

(Affiliated to Savitribai Phule Pune University, Recognized by Govt. of Maharashtra)

#### Guidance of Chief Gest in Woman's Day

(Affiliated to Savitribai Phule Pune University, Recognized by Govt. of Maharashtra)

Attendance of Students & Staff in Woman's Day

(Affiliated to Savitribai Phule Pune University, Recognized by Govt. of Maharashtra)