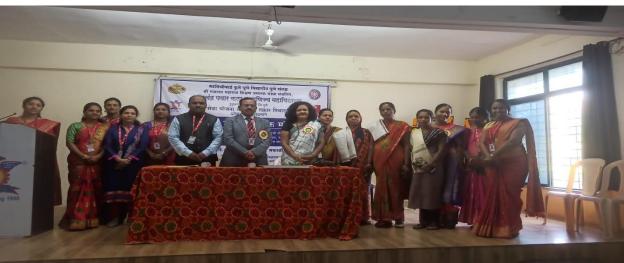

## Photos of Woman's Day

(Affiliated to Savitribai Phule Pune University, Recognized by Govt. of Maharashtra)

#### Guidance of Chief Gest in Woman's Day

(Affiliated to Savitribai Phule Pune University, Recognized by Govt. of Maharashtra)

Attendance of Students & Staff in Woman's Day

(Affiliated to Savitribai Phule Pune University, Recognized by Govt. of Maharashtra)