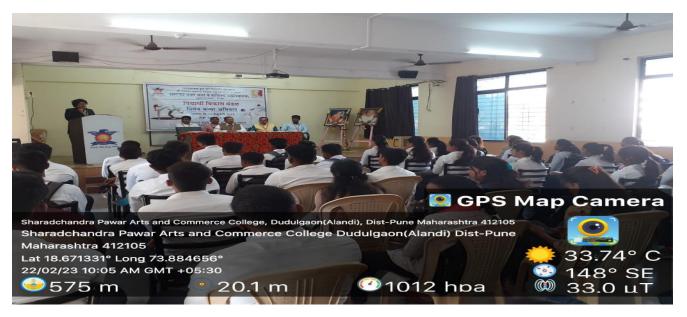

#### **Guidance of self Defence for Girls**

(Affiliated to Savitribai Phule Pune University, Recognized by Govt. of Maharashtra)

#### **Guidance of self Defence for Girls**

#### **Practical Guidance of Self Defence for Girls**

(Affiliated to Savitribai Phule Pune University, Recognized by Govt. of Maharashtra)

Reg.No.: MH-26-0197000