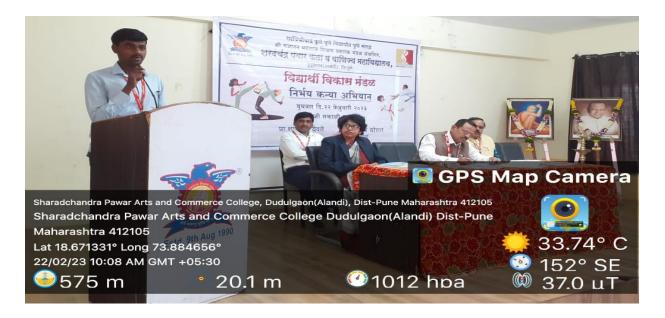

## 4. Nirbhay Kanya Abhiyan

Program Details of Nirbhaya Kanya Abhiyan

(Affiliated to Savitribai Phule Pune University, Recognized by Govt. of Maharashtra)

#### **Guidance of self Defence for Girls**

(Affiliated to Savitribai Phule Pune University, Recognized by Govt. of Maharashtra)

#### **Guidance of self Defence for Girls**

#### **Practical Guidance of Self Defence for Girls**

(Affiliated to Savitribai Phule Pune University, Recognized by Govt. of Maharashtra)

Reg.No.: MH-26-0197000

## श्री गजानन महाराज शिक्षण प्रसारक मंडळ संचालित शरदुचंद्र पवार महाविद्यालयात 'निर्भय कन्या' अभियान उत्साहात संपन्न

आळंदी : श्री गजानन महाराज शिक्षण प्रसारक मंडळ संचालित, शरदचंद्र पवार कला व वाणिज्य महाविद्यालय डुडूळगाव, (आळंदी), पुणे व सावित्रीबाई फुले पुणे विद्यापीठ यांच्या संयुक्त विद्यमाने 'विद्यार्थी विकास मंडळ' आयोजित विद्यार्थीनींनसाठी 'निर्भय कन्या योजना' अंतर्गत व्याख्यान आणि स्वसंरक्षण कराटे प्रशिक्षण कार्यक्रमाचे आयोजन करण्यात आले होते. या उपक्रमाचे उद्घाटन सकाळी ९.०० वा. महाविद्यालयाचे प्राचार्य डॉ. हंसराज थोरात, प्रमुख पाहणे, श्री भागवत वाघमारे (अक्शन आसोसिअशन, मुंबई), श्री. दीपक बापू गायकवाड (जिनिअस स्पोटर्स कॅडमी, आळंदी) व प्रा. शाहराज येवते (विद्यार्थी विकास अधिकारी) यांच्या शुभहस्ते उद्घाटन आणि दीपप्रज्वलन करण्यात आले.