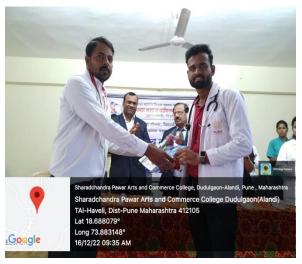

## 2. Health Checkup Camp

## **Photos of Health Checkup Camp**

(Affiliated to Savitribai Phule Pune University, Recognized by Govt. of Maharashtra)

**Guidance of Chief Gest & Attendance of Students in Health Checkup Camp** 

(Affiliated to Savitribai Phule Pune University, Recognized by Govt. of Maharashtra)