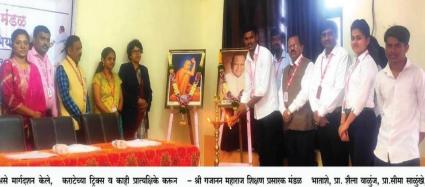

## शरदचंद्र पवार महाविद्यालयात वैद्यकीय तपासणी शिबिर संपन्न...

पिंपरी चिंचवड : (शबनम न्यूज प्रतिनिधी)

आळदी: श्री गजानन महाराज शिक्षण प्रसारक मंडळ संचलित, शरदचंद्र पवार कता आणि वाणिज्य महाविद्यालय डुड्डळगाव या ठिकाणी क्रीडा विभागाच्या वतीने मा.ना.शरदचंद्रजी पवार साहेव यांच्या वाढदिवसाचे औचित्य साधून वैद्यकीय तपासणी शिविराचे आयोजन करण्यात आले होते.या कार्यक्रमाची सुरुवात या कार्यक्रमाची सुरुवात दीप प्रज्वलन व प्रतिमा पूजनाने झाली. या कार्यक्रमाचे प्रास्ताविक क्रीडा विभाग प्रमुख प्रा.विकास दिधे यांनी केले.

या प्रसंगी ब्लिस हॉस्पिटतचे डॉ. राहुत सावळे यांनी निरोगी आपुष्य जगण्यासाठी व्यापाम,आहार आणि नियोजनाची कथी गरज आहे. या संदर्भात मत व्यक्त करीत जीवनात प्रत्येक रुग्णाच्या मद्वतीला तरुण वर्गाने सतत धावून गेले पाहिजे जेणेक रूज आपता जन्म यशस्वी झाला असे समजावे असे मत व्यक्त करीत आरोग्यदायी आयुष्यासाठी विविध उदाहरणासह विद्यार्थ्यांना मोलाचे मार्गदर्शन केले.