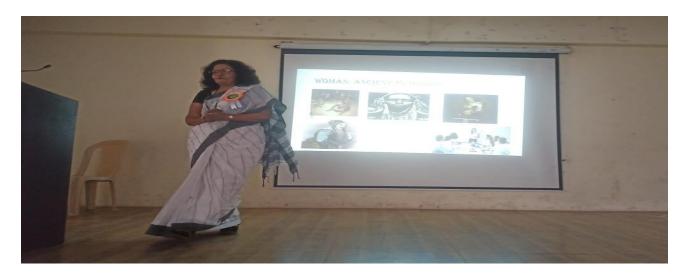

## 3. International Woman's Day

साविजीबाई फुले पुणे विद्यापीट पुणे संलग्न श्री गजानन महाराज शिक्षण प्रसारक मंडळ संचलित, शरदचंद्र पवार कला व वाणिज्य महाविद्यालय.

हुडुळगाव(आळंदी), जि.पुणे राष्ट्रीय सेवा योजना व महिला तक्रार निवारण विभाग

## ८ मार्च जागतिक महिला दिन

प्रमुख वक्त्या : डॉ.संगीता तानाजी घोडके (बापुरावजी घोलप कॉलेज, सांगवी,पुणे) विषय : माझे शरीर/जीवन, माझी निवड, महिला दिन

कार्यक्रमाचे अध्यक्ष : प्राचार्य डॉ.हंसराज थोरात

बुधवार, दि.०८ मार्च २०२३ रोजी, सकाळी ९ वा.

## Photos of Woman's Day

(Affiliated to Savitribai Phule Pune University, Recognized by Govt. of Maharashtra)

#### Guidance of Chief Gest in Woman's Day

(Affiliated to Savitribai Phule Pune University, Recognized by Govt. of Maharashtra)

Attendance of Students & Staff in Woman's Day

(Affiliated to Savitribai Phule Pune University, Recognized by Govt. of Maharashtra)